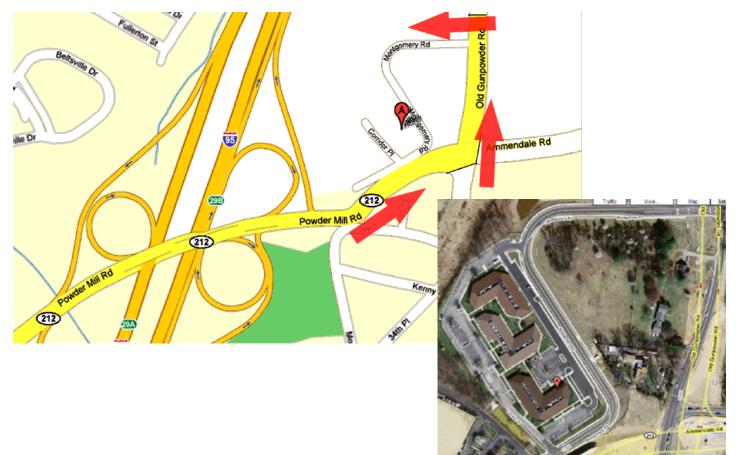

## Maryland Workers' Compensation Commission Central Maryland Regional Hearing Site

4780 Corridor Place, Suite D, Beltsville, Maryland 20705

## Directions:

From Interstate 95 take Exit 29A - Route 212 - toward Beltsville. Follow Route 212 (Powder Mill Road) to Old Gunpowder Road and make a left turn (at the first traffic signal) onto Old Gunpowder Road.

Proceed on this road and make the first left turn onto Montgomery Road.

Proceed 3/10 mile on this road and turn right at the second entrance of the Corridor Place office park.

Proceed into the parking lot to 4780 Corridor Place, Suite D. Directional signage is available.